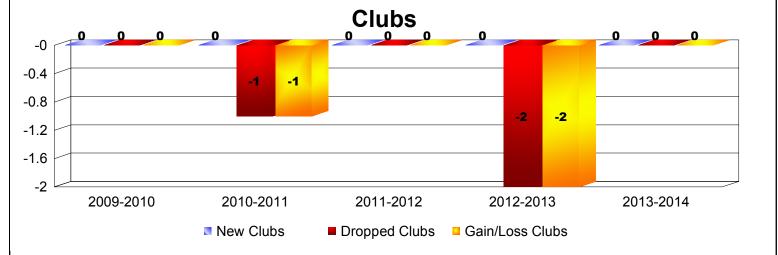

## **District 105SW**

| Year      | New<br>Clubs | Dropped<br>Clubs | Gain/<br>Loss<br>Clubs | New<br>Members | Charter<br>Members | Reinstate<br>Members | Transfer<br>Members | Total<br>Member<br>Added | Total<br>Members<br>Dropped | Gain/<br>Loss<br>Members |
|-----------|--------------|------------------|------------------------|----------------|--------------------|----------------------|---------------------|--------------------------|-----------------------------|--------------------------|
| 2009-2010 | 0            | 0                | 0                      | 115            | 0                  | 4                    | 11                  | 130                      | -125                        | 5                        |
| 2010-2011 | 0            | -1               | -1                     | 113            | 0                  | 4                    | 17                  | 134                      | -155                        | -21                      |
| 2011-2012 | 0            | 0                | 0                      | 88             | 0                  | 4                    | 15                  | 107                      | -146                        | -39                      |
| 2012-2013 | 0            | -2               | -2                     | 117            | 1                  | 7                    | 10                  | 135                      | -173                        | -38                      |
| 2013-2014 | 0            | 0                | 0                      | 104            | 0                  | 2                    | 11                  | 117                      | -139                        | -22                      |
| Average   | 0            | -1               | -1                     | 107            | 0                  | 4                    | 13                  | 125                      | -148                        | -23                      |
|           |              |                  | -                      |                |                    |                      |                     |                          |                             |                          |