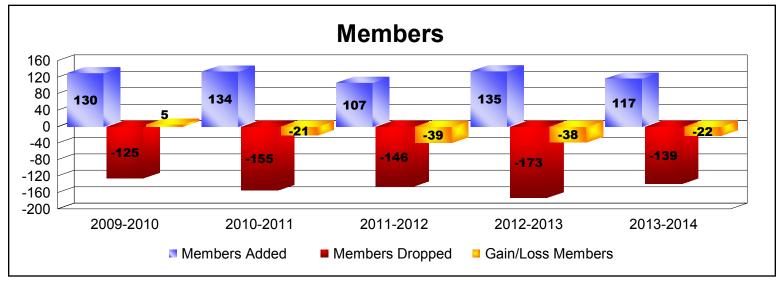

## **District 105SW**

| Year      | New<br>Clubs | Dropped<br>Clubs | Gain/<br>Loss<br>Clubs | New<br>Members | Charter<br>Members | Reinstate<br>Members | Transfer<br>Members | Total<br>Member<br>Added | Total<br>Members<br>Dropped | Gain/<br>Loss<br>Members |
|-----------|--------------|------------------|------------------------|----------------|--------------------|----------------------|---------------------|--------------------------|-----------------------------|--------------------------|
| 2009-2010 | 0            | 0                | 0                      | 115            | 0                  | 4                    | 11                  | 130                      | -125                        | 5                        |
| 2010-2011 | 0            | -1               | -1                     | 113            | 0                  | 4                    | 17                  | 134                      | -155                        | -21                      |
| 2011-2012 | 0            | 0                | 0                      | 88             | 0                  | 4                    | 15                  | 107                      | -146                        | -39                      |
| 2012-2013 | 0            | -2               | -2                     | 117            | 1                  | 7                    | 10                  | 135                      | -173                        | -38                      |
| 2013-2014 | 0            | 0                | 0                      | 104            | 0                  | 2                    | 11                  | 117                      | -139                        | -22                      |
| Average   | 0            | -1               | -1                     | 107            | 0                  | 4                    | 13                  | 125                      | -148                        | -23                      |
|           |              |                  | -                      |                |                    |                      |                     |                          |                             |                          |